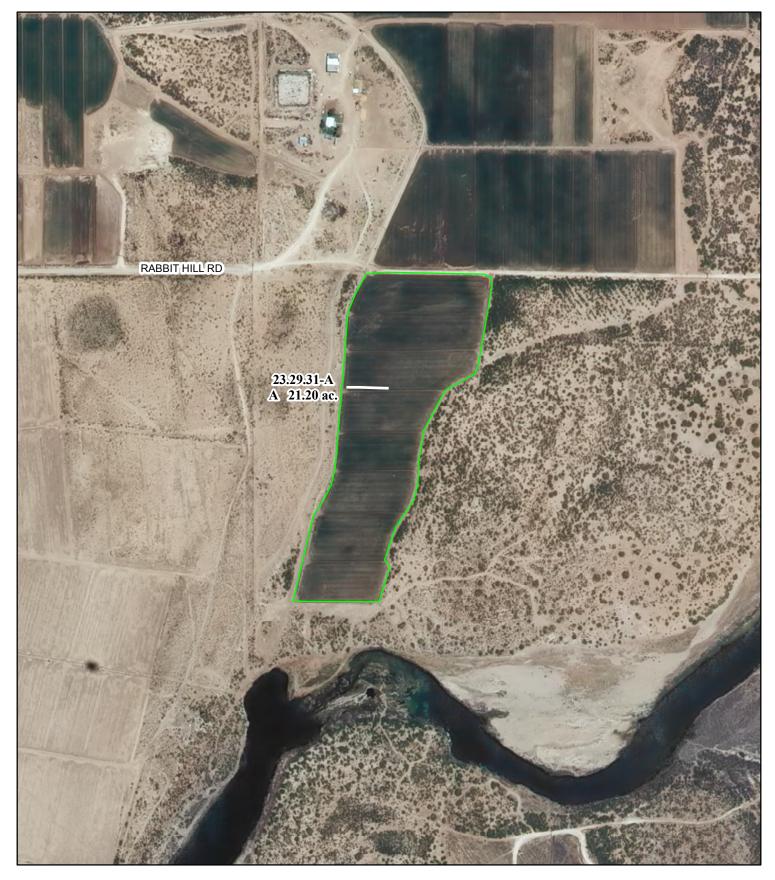

# f. Location and Amount of Irrigated Acreage:

Section 31, Township 23S, Range 29E, N.M.P.M.

Pt. NW<sup>1</sup>/<sub>4</sub>

21.20 acres

Total: 21.20 acres

As shown on the attached revised Hydrographic Survey Map for Subfile No. 23.29.31-A, and the CID Section Hydrographic Survey Map Sheet No. 24 (1999-2011), included in Part F of this Appendix, representing the Court record as of the date of the filing of this Decree.